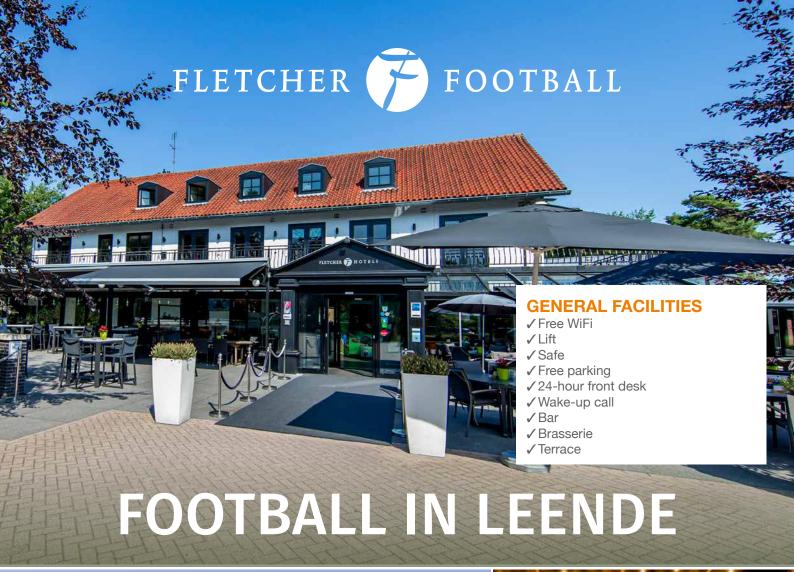

The four-star Fletcher Hotel-Restaurant Jagershorst-Eindhoven is located in the village of Leende, Brabant, surrounded by a stunning natural area. The Leender forest is characterised by forests, fields of heather, sand drifts, meadows and authentic farms. The hotel is situated only thirteen kilometres from 'city of lights' Eindhoven.

Fletcher Hotel-Restaurant Jagershorst-Eindhoven has various facilities such as a fitness room, heated indoor pool, massage room and a sauna. The football teams can use the natural and artificial turf fields at local football club DOSL. The hotel has nine conference rooms and a business lounge that offers the perfect location for meetings or dinners. Fletcher Hotel-Restaurant Jagershorst-Eindhoven also offers great opportunities for team building.

## FOOTBALL FACILITIES

- ✓ Collaboration with DOSL
- ✓ Natural fields fitted with bleachers
- ✓ Fitness, massage and conference rooms
- ✓ Hotel has a sauna
- √ Various possibilities for team-building activities