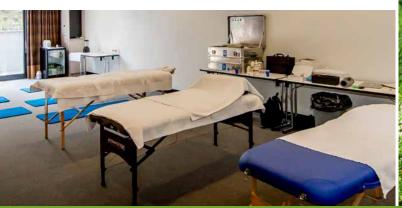

Fletcher Hotel-Restaurant Jagershorst-Eindhoven has various facilities such as a fitness room, heated indoor pool, massage room and a sauna. The football teams can use the natural and artificial turf fields at local football club DOSL. The hotel has nine conference rooms and a business lounge that offers the perfect location for meetings or dinners. Fletcher Hotel-Restaurant Jagershorst-Eindhoven also offers great opportunities for team building.

## FOOTBALL FACILITIES

- ✓ Collaboration with DOSL
- ✓ Natural fields fitted with bleachers
- ✓ Fitness, massage and conference rooms
- ✓ Hotel has a sauna
- √ Various possibilities for team-building activities