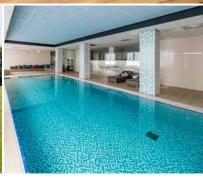

Fletcher Hotel-Restaurant Jagershorst-Eindhoven has various facilities such as a fitness room, heated indoor pool, massage room and a sauna. The football teams can use the natural and artificial turf fields at local football club DOSL. The hotel has nine conference rooms and a business lounge that offers the perfect location for meetings or dinners. Fletcher Hotel-Restaurant Jagershorst-Eindhoven also offers great opportunities for team building.

## FOOTBALL FACILITIES

- ✓ Collaboration with DOSL
- ✓ Natural fields fitted with bleachers
- ✓ Fitness, massage and conference rooms
- ✓ Hotel has a sauna
- √ Various possibilities for team-building activities