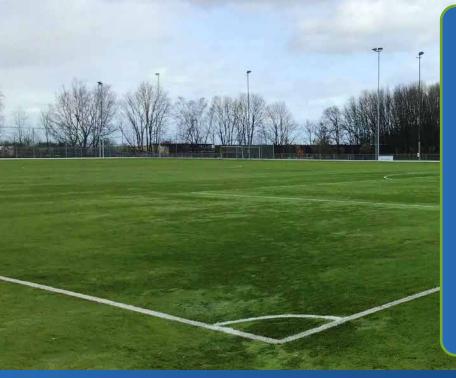

The football teams can use the fitness, relaxation area with pool table, darts, table tennis and table football and a sauna for a fee. In addition, there is cooperation with the local football club RKTSV. The club's natural and artificial grass pitches are a few minutes' drive away. The ICHIEVE Football Dome is situated at walking distance from the hotel.