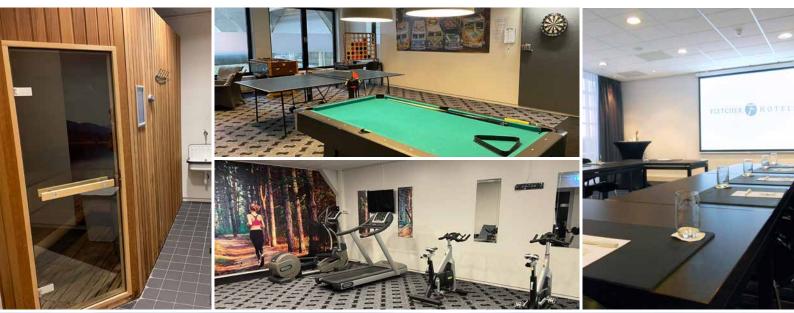

The football teams can use the fitness, relaxation area with pool table, darts, table tennis and table football and a sauna for a fee. In addition, there is cooperation with the local football club RKTSV. The club's natural and artificial grass pitches are a few minutes' drive away. The ICHIEVE Football Dome is situated at walking distance from the hotel.

Fitness

Table tennis

Rooms with air conditioning