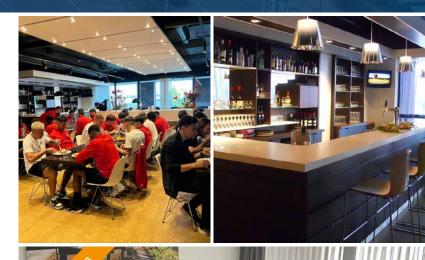

# Football in Kerkrade

In the south of Limburg, near the border triangle, you will find Fletcher Hotel-Restaurant Parkstad-Zuid Limburg.

The hotel is located in the Parkstad Limburg football stadium, the home of the football club Roda JC in Kerkrade. The stadium has a Skybox with a great view of the football field.

#### Facilities

- 🛜 🛛 Free WiFi
- P Free parking
- 24-hour reception
- 🔀 Restaurant
- 🐣 Sauna for a fee
- 📒 Table football

HÖTEL PARKSTAD-ZUID LIMBURG

Call +31(0)55 - 820 05 35 or mail to info@fletcherfootball.nl Roda J.C. Ring 59 | 6466 NH | Kerkrade | www.fletcherfootball.nl/en/kerkrade