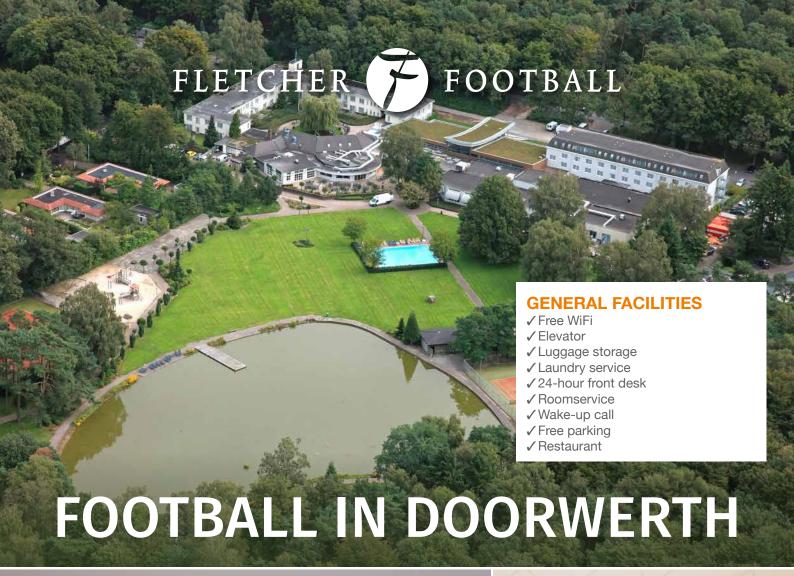

Fletcher Hotel-Restaurant Doowerth-Arhnem can be found in the beautiful wooded area in the south of the Veluwe, but also at a stone's throw from the vibrant city of Arnhem. The hotel in Doorwerth is located at an estate of ten hectares. There are two natural grass fields at 650 metres from the hotel.

The hotel has received national and international football clubs for several years, including Willem II, Antwerp FC and Japan U20. Furthermore, the hotel has a fitness room, an indoor and outdoor pool, sauna, ice baths, massage room, material room and conference room. Fletcher Hotel-Restaurant Doorwerth-Arnhem also has experience in providing sports meals.

## **FOOTBALL FACILITIES**

- ✓ Collaboration with VV Duno
- √ Two natural grass fields
- ✓ Fitness, massage, material and conference rooms
- ✓ Hotel features an indoor and outdoor pool, sauna and ice baths
- ✓ Situated in a wooded area